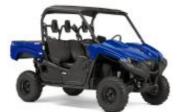

## **Viking EPS**

#### **SPECIFICATION**

- · Comfortable and spacious 3-seat layout
- Powerful, high-torque 686cc single-cylinder engine
- Electronic Fuel Injection
- Switchable On-Command® drive system
- 2WD, 4WD and 4WD with Diff Lock
- Electronic Power Steering for lighter handling
- · Low noise cabin with walk-through floor
- · Tipping cargo bed with heavy duty rubber mat
- Front and rear double wishbone suspension
- · Easy to operate and well-positioned controls
- · Easily accessible engine location
- Robust body design for good damage resistance