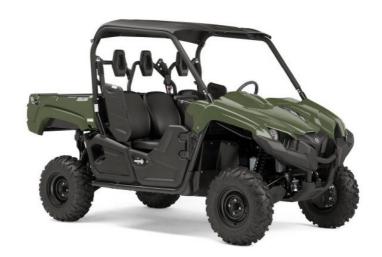

## **Viking EPS**

#### **SPECIFICATION**

- · Comfortable and spacious 3-seat layout
- Powerful, high-torque 686cc single-cylinder engine
- Electronic Fuel Injection
- Switchable On-Command® drive system
- 2WD, 4WD and 4WD with Diff Lock
- Electronic Power Steering for lighter handling
- · Low noise cabin with walk-through floor
- · Tipping cargo bed with heavy duty rubber mat
- Front and rear double wishbone suspension
- · Easy to operate and well-positioned controls
- · Easily accessible engine location
- Robust body design for good damage resistance